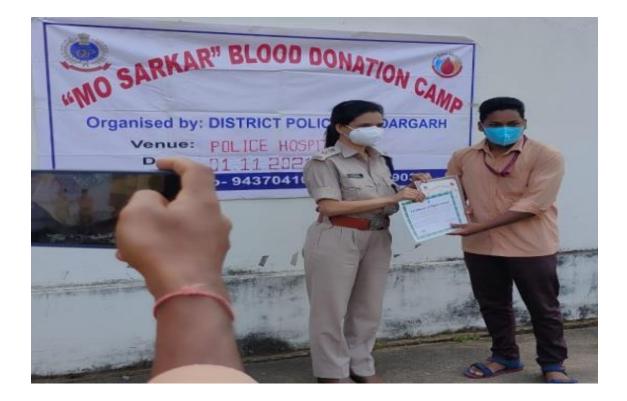

## A report on Blood Donation Camp held on 01.11.2021

The blood donation drive took place at Police Hospital, Sundargarh, providing a convenient and well-equipped venue for the donors. Students from the NSS, YRC and NCC, actively participated in this noble cause. Their commitment to contributing to the community's well-being was evident throughout the event. Sri Pitambar Behera, coordinated this event.

Police Hospital, Sundargarh provided essential support for the blood donation drive by offering a safe and sterile environment. The medical staff at Police Hospital played a crucial role in ensuring that the donation process was carried out efficiently and without any complications.

A total of 16 units of blood were collected during the drive. This generous contribution will undoubtedly make a significant impact on the lives of those in need of blood transfusions, saving lives and promoting a culture of altruism within the institution. 28 students of YRC participated in the event.