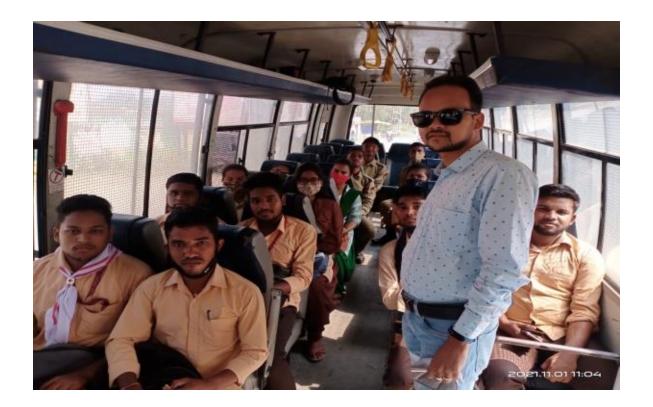

## A report on Blood Donation Camp held on 01.11.2021

The blood donation drive took place at Police Hospital, Sundargarh, providing a convenient and well-equipped venue for the donors. Students from the NSS, YRC and NCC, actively participated in this noble cause. Their commitment to contributing to the community's well-being was evident throughout the event. Sri Pitambar Behera, coordinated this event.

A total of 16 units of blood were collected during the drive. This generous contribution will undoubtedly make a significant impact on the lives of those in need of blood transfusions, saving lives and promoting a culture of altruism within the institution. 28 students of YRC participated in the event.